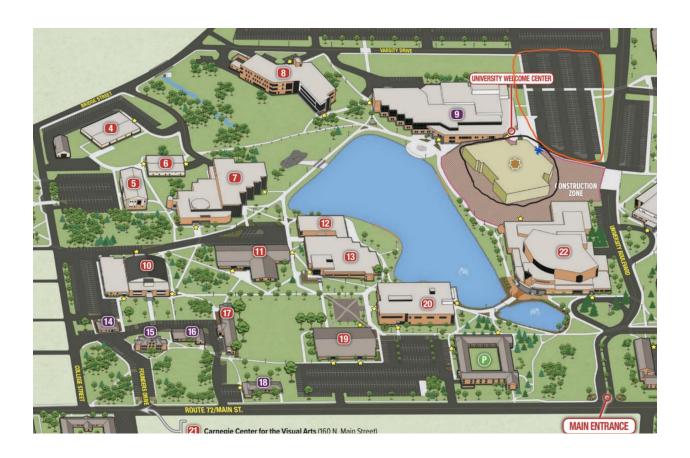

## **Directions to the Scharnberg Business Center (SBC)**

The SBC is the building circled in black below. Visitors should park in the lot outlined in orange to the right of building #9, the SSC and enter through the main doors near the blue asterisk.