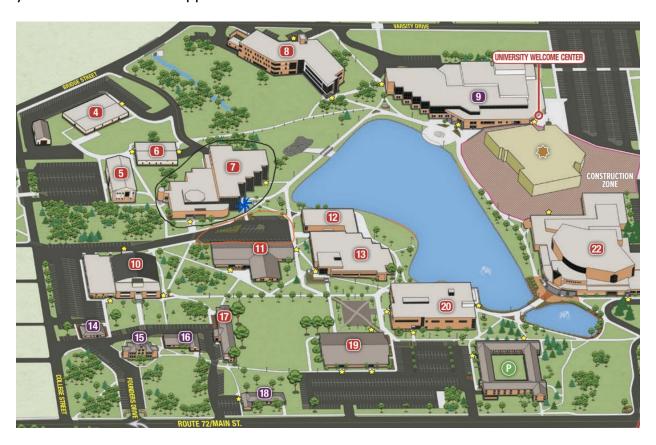

## **Directions to the Engineering and Sciences Building (ENS)**

The ENS is building #7 circled in black below. Visitors should park in the lot outlined in orange directly above building #11. The blue asterisk is the main entrance while the yellow stars are handicapped accessible entrances.